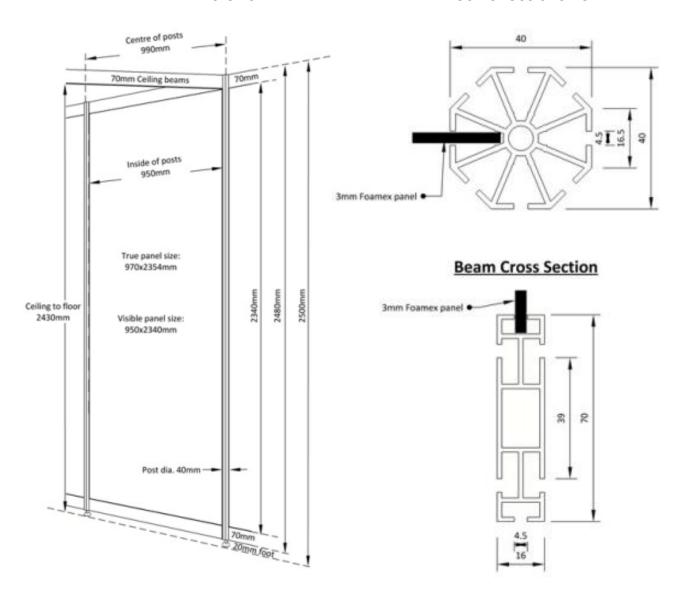

#### **WALLS**

The shell scheme white wall structure comprises of 2.5m high extruded aluminium posts and beams which enclose 3mm thick white Foamex panels. Each post has an octagonal cross section and measures 40mm in diameter, whilst connecting beams feature a rectangular cross section of 16mm width and 70mm height.

It is essential that these dimensions are taken into consideration if building an interior to the shell scheme or ordering internal graphics. Please contact **Showlite** for any exact dimensions or calculations required for a specific stand.

- The graphic panel size is 950mm x 2340mm (Width x Height)
- Half panel size is 455mm x 2340mm (Width x Height)

The panels are non-loadbearing, but lightweight display material may be attached to them. The preferred method of fixing is Velcro or sticky tabs, or by other means that do not damage the panels in any way. In the event that damage occurs, Showlite may charge the stand holder for the full panel price.

#### **CEILING**

The modular system includes ceiling beams. LED spotlights will be attached to the ceiling – please contact Showlite if you would like them placed in a specific location. The height to the underside of any ceiling beams put in place is 2430mm.

### **SHOWLITE DIMENSIONS**

#### **PANEL DIMENSIONS**

#### **POST CROSS SECTION**