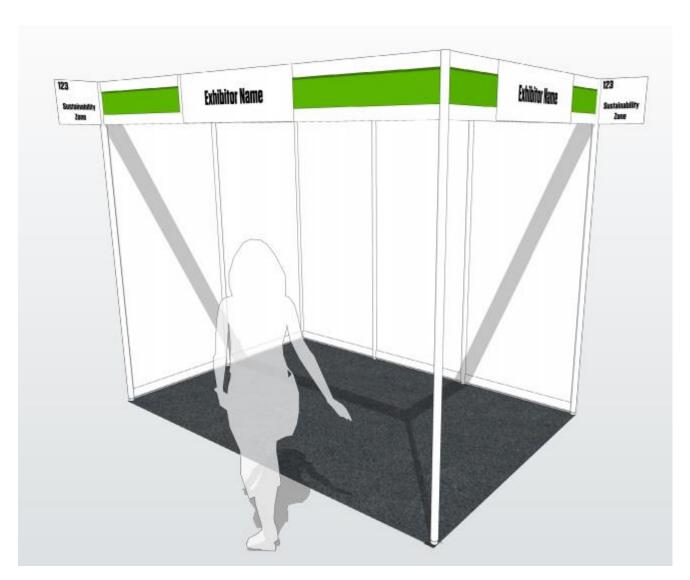

## SUSTAINABILITY ZONE SHELL SPECIFICATION

The system includes:

- Walls
- Electrics
- Ceiling beams
- Fascia and Nameboard

There will be no carpet on stands or gangways of the Sustainability Zone.

#### **FASCIA / NAMEBOARD**

The SFFF22 Sustainability Shell Scheme will have a wood cladded fascia (174mm deep) and holds the nameboard. A white Nameboard with black lettering will be fitted to each open side and carry the stand number and exhibiting company name. The stand number will also appear on a white upright fin with the section icon as indicated on the visuals on the second page.

# SUSTAINABILITY ZONE SHELL VISUAL